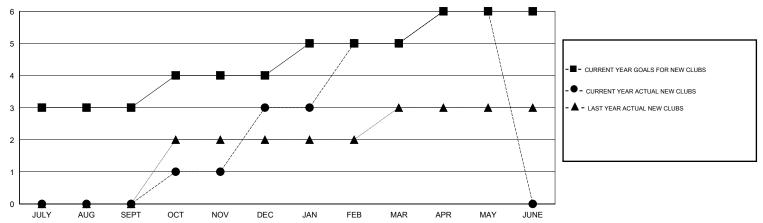

#### GOALS AND ACTUAL NEW CLUBS CUMULATIVE

### GMT: KAMLESH JAIN LOCATIO

| Clubs                   |                  |           |                  |                  |  |  |  |
|-------------------------|------------------|-----------|------------------|------------------|--|--|--|
| RESULTS FOR 2015-2016   |                  |           |                  |                  |  |  |  |
| QUARTER                 | NEW CLUB<br>GOAL | NEW CLUBS | DROPPED<br>CLUBS | NET<br>GAIN/LOSS |  |  |  |
| JULY/AUG/SEPT           | 3                | 0         | 2                | -2               |  |  |  |
| OCT/NOV/DEC JAN/FEB/MAR | 1<br>1           | 3<br>2    | 0                | 3<br>2           |  |  |  |
| APR/MAY/JUNE            | 1                | 1         | 0                | 1                |  |  |  |