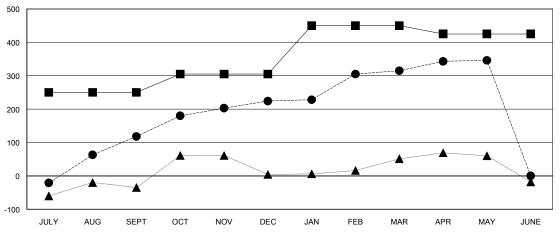

#### GOALS AND ACTUAL MEMBERS CUMULATIVE

| <b>■-</b> c | CURRENT YEAR GOALS FOR NEW |
|-------------|----------------------------|
| /FMRFI      | RS                         |

- - CURRENT YEAR ACTUAL MEMBERS

- ▲ - LAST YEAR ACTUAL MEMBERS

| DROPPED CLUBS: 2 |     |
|------------------|-----|
| DROPPED MEMBERS  |     |
| DECEASED         | 6   |
| CLUB CANCELLED   | 25  |
| OTHER            | 168 |
| TOTAL            | 199 |

|                       |                    | Members                             |                    |                  |  |  |
|-----------------------|--------------------|-------------------------------------|--------------------|------------------|--|--|
| RESULTS FOR 2015-2016 |                    |                                     |                    |                  |  |  |
| QUARTER               | NEW MEMBER<br>GOAL | CHARTER AND<br>NEW MEMBERS<br>ADDED | DROPPED<br>MEMBERS | NET<br>GAIN/LOSS |  |  |
| JULY/AUG/SEPT         | 250                | 212                                 | 94                 | 118              |  |  |
| OCT/NOV/DEC           | 55                 | 156                                 | 50                 | 106              |  |  |
| JAN/FEB/MAR           | 145                | 122                                 | 31                 | 91               |  |  |
| APR/MAY/JUNE          | -25                | 55                                  | 24                 | 31               |  |  |